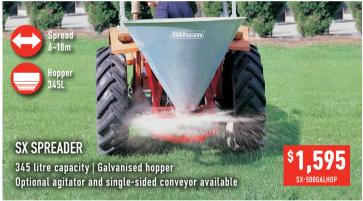

#### **S24 TWIN SPINNER STAINLESS STEEL SPREADER**

A long lasting twin spinner spreader suited to pasture and horticulture applications.

All prices are recommended prices include GST and exclude any dealer installation and/or freight charges. Special prices are effective from 2nd April until 31st May 2024, or while stocks last. The company reserves the right to change recommended prices and specifications without notice. All items in this catalogue have been included in good faith on the basis that the goods described were available at the time this catalogue was published. Failure of suppliers to deliver in accordance with samples, descriptions, or at all, or other unintentional causes may result in some lines being unavailable. Space may prevent some dealers from stocking all items. All brand names and product names used in this publication are trade names, registered trade marks, or pending trade marks of their respective