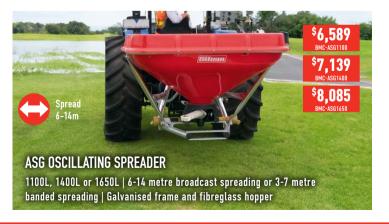

| 08 9622 5855 |
| SOUTH<br>GUILDFORD | AFGRI EQUIPMENT AUSTRALIA             | 08 6274 2400 |
| WANGARA            | BOYA EQUIPMENT                        | 08 9409 2008 |
| WANGARA            | WANNEROO AGRICULTURAL<br>MACHINERY    | 08 9309 9144 |
| WEST SWAN          | ENTWINED FARMING                      | 08 9250 3746 |

- \* Selecta Plus Dealer Silvan Linkage Sprayers & Slashers only # Silvan Spraying Dealer - Silvan Sprayers only
- ^ AgriPOWER Dealer Farm Equipment only









#### **S24 TWIN SPINNER SPREADER**

A versatile spreader with painted hopper for accurate spreading in pasture and horticulture applications.











#### **S24 TWIN SPINNER STAINLESS STEEL SPREADER**

A long lasting twin spinner spreader suited to pasture and horticulture applications.









All prices are recommended prices include GST and exclude any dealer installation and/or freight charges. Special prices are effective from 2nd April until 31st May 2024, or while stocks last. The company reserves the right to change recommended prices and specifications without notice. All items in this catalogue have been included in good faith on the basis that the goods described were available at the time this catalogue was published. Failure of suppliers to deliver in accordance with samples, descriptions, or at all, or other unintentional causes may result in some lines being unavailable. Space may prevent some dealers from stocking all items. All brand names and product names used in this publication are trade names, registered trade marks, or pending trade marks of their respect