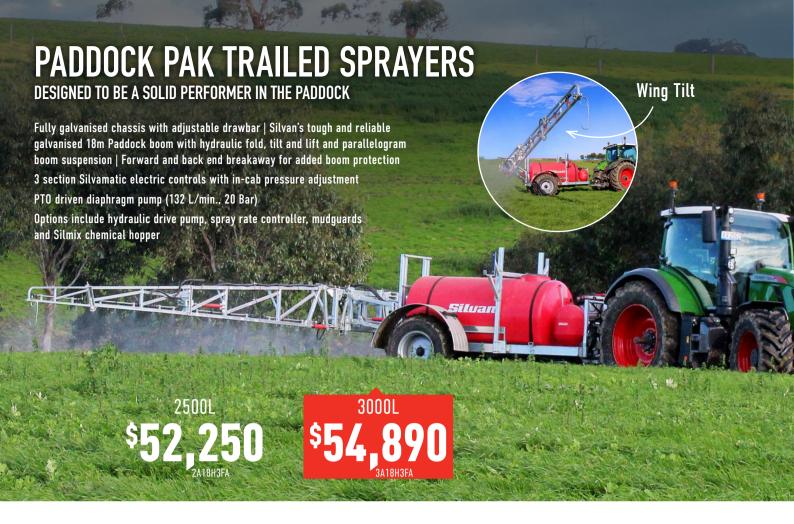

## **2000L PADDOCKMASTER**

### AN ECONOMICAL CHOICE FOR GENERAL CROP OR PASTURE SPRAYING