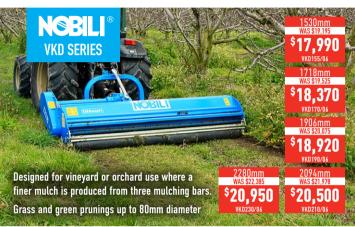

th independent hydraulic fold Air induction nozzles and nozzle protection Manual on/off controls and manual pressure adjustment

> **ADD IN-CAB** SPRAY CONTROL WITH ELECTRIC **ON/OFF FOR** \$1,650

400L

600L







**ECONOMAX LINKAGE SPRAYERS** 

FOR FIELD AND SPOT SPRAYING IN ONE PACKAGE

12m galvanised manual fold boom with suspension, nozzle protection and air induction nozzles 20m hose reel with JetPro spray gun 132L/min (20 Bar) diaphragm pump



Silvan high capacity diaphragm pump

800L

800L









## **2000L PADDOCKMASTER**

### AN ECONOMICAL CHOICE FOR GENERAL CROP OR PASTURE SPRAYING





### **ORCHARD & VINEYARD**

SILVAN HAS A VARIETY OF ORCHARD & VINEYARD SPRAYING SOLUTIONS. INCLUDING AIR ASSIST. TURBOMISER AND **OVERROW SPRAYERS.** 

> **SCAN TO** SEE OUR **RANGE**





























# **SPRAYING & FARM EQUIPMENT DEALER LOCATOR**

| NEW SOUTH WALES |                                         |              |
|-----------------|-----------------------------------------|--------------|
| BATHURST        | SILMAC                                  | 02 6334 4999 |
| BEGA            | BEGA TRUCK & TRACTOR                    | 02 6492 5335 |
| BOMADERRY       | NOWRA TRUCK & TRACTOR<br>REPAIRS        | 02 4421 7188 |
| CAMDEN          | CAMDEN MACHINERY                        | 02 4655 9541 |
| CASINO          | DAYS MACHINERY CENTRE                   | 02 6662 1444 |
| COFFS HARBOUR   | ALL DIESEL EQUIPMENT SALES<br>& SERVICE | 02 6652 5121 |
| COWRA           | COWRA MACHINERY CENTRE                  | 02 6342 5555 |
| DORRIGO         | STAN CORK MACHINE