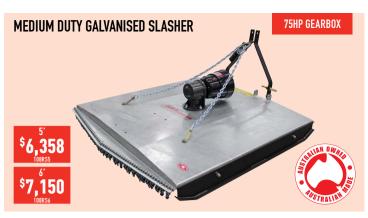

THE ECONOMICAL CHOICE FOR FIELD AND SPOT SPRAYING

Visit silvan.com.au for details

**OVERROW SPRAYER** 

**Uan** The Spraying Specialists

*SCRAM* 

Silual

GO TO THE NEXT LEVEL AND SAVE TIME WITH A HYDRAULIC FOLD BOOM

400 and 600L tank capacities 58L/min (20 Bar) diaphragm pump 6m fully galvanised boom with independent hydraulic fold Air induction nozzles and nozzle protection Manual on/off controls and manual pressure adjustment

> **ADD IN-CAB** SPRAY CONTROL WITH ELECTRIC **ON/OFF FOR** \$1,650

400L

600L

**ECONOMAX LINKAGE SPRAYERS** 

FOR FIELD AND SPOT SPRAYING IN ONE PACKAGE

12m galvanised manual fold boom with suspension, nozzle protection and air induction nozzles 20m hose reel with JetPro spray gun 132L/min (20 Bar) diaphragm pump

Silvan high capacity diaphragm pump

800L

800L