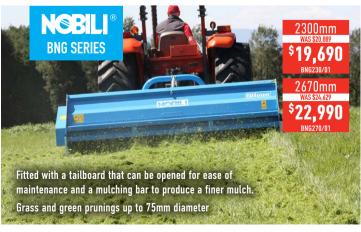

### **ORCHARD & VINEYARD**

SILVAN HAS A VARIETY OF ORCHARD & VINEYARD SPRAYING SOLUTIONS. INCLUDING AIR ASSIST. TURBOMISER AND **OVERROW SPRAYERS.** 

> **SCAN TO** SEE OUR **RANGE**