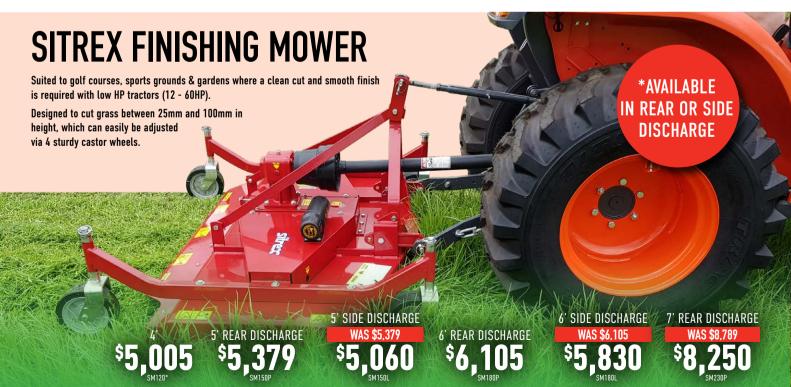

raulic fold Air induction nozzles and nozzle protection Manual on/off controls and manual pressure adjustment

> **ADD IN-CAB** SPRAY CONTROL WITH ELECTRIC **ON/OFF FOR** \$1,650

400L

600L







**ECONOMAX LINKAGE SPRAYERS** 

FOR FIELD AND SPOT SPRAYING IN ONE PACKAGE

12m galvanised manual fold boom with suspension, nozzle protection and air induction nozzles 20m hose reel with JetPro spray gun 132L/min (20 Bar) diaphragm pump



Silvan high capacity diaphragm pump

800L

800L









## **2000L PADDOCKMASTER**

### AN ECONOMICAL CHOICE FOR GENERAL CROP OR PASTURE SPRAYING





### **ORCHARD & VINEYARD**

SILVAN HAS A VARIETY OF ORCHARD & VINEYARD SPRAYING SOLUTIONS. INCLUDING AIR ASSIST. TURBOMISER AND **OVERROW SPRAYERS.** 

> **SCAN TO** SEE OUR **RANGE**





























# **SPRAYING & FARM EQUIPMENT DEALER LOCATOR**

| NEW SOUTH WALES |                                         |              |
|-----------------|-----------------------------------------|--------------|
| BATHURST        | SILMAC                                  | 02 6334 4999 |
| BEGA            | BEGA TRUCK & TRACTOR                    | 02 6492 5335 |
| BOMADERRY       | NOWRA TRUCK & TRACTOR<br>REPAIRS        | 02 4421 7188 |
| CAMDEN          | CAMDEN MACHINERY                        | 02 4655 9541 |
| CASINO          | DAYS MACHINERY CENTRE                   | 02 6662 1444 |
| COFFS HARBOUR   | ALL DIESEL EQUIPMENT SALES<br>& SERVICE | 02 6652 5121 |
| COWRA           | COWRA MACHINERY CENTRE                  | 02 6342 5555 |
| DORRIGO         | STAN CORK MACHINERY