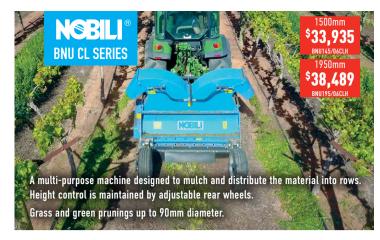

with independent hydraulic fold Air induction nozzles and nozzle protection Manual on/off controls and manual pressure adjustment

> **ADD IN-CAB** SPRAY CONTROL WITH ELECTRIC **ON/OFF FOR** \$1,650

400L

600L







**ECONOMAX LINKAGE SPRAYERS** 

FOR FIELD AND SPOT SPRAYING IN ONE PACKAGE

12m galvanised manual fold boom with suspension, nozzle protection and air induction nozzles 20m hose reel with JetPro spray gun 132L/min (20 Bar) diaphragm pump



Silvan high capacity diaphragm pump

800L

800L









## **2000L PADDOCKMASTER**

### AN ECONOMICAL CHOICE FOR GENERAL CROP OR PASTURE SPRAYING





### **ORCHARD & VINEYARD**

SILVAN HAS A VARIETY OF ORCHARD & VINEYARD SPRAYING SOLUTIONS. INCLUDING AIR ASSIST. TURBOMISER AND **OVERROW SPRAYERS.** 

> **SCAN TO** SEE OUR **RANGE**





























# **SPRAYING & FARM EQUIPMENT DEALER LOCATOR**

| NEW SOUTH WALES |                                         |              |
|-----------------|-----------------------------------------|--------------|
| BATHURST        | SILMAC                                  | 02 6334 4999 |
| BEGA            | BEGA TRUCK & TRACTOR                    | 02 6492 5335 |
| BOMADERRY       | NOWRA TRUCK & TRACTOR<br>REPAIRS        | 02 4421 7188 |
| CAMDEN          | CAMDEN MACHINERY                        | 02 4655 9541 |
| CASINO          | DAYS MACHINERY CENTRE                   | 02 6662 1444 |
| COFFS HARBOUR   | ALL DIESEL EQUIPMENT SALES<br>& SERVICE | 02 6652 5121 |
| COWRA           | COWRA MACHINERY CENTRE                  | 02 6342 5555 |
| DORRIGO         | STAN CORK MACHI