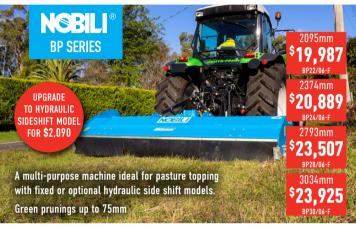

independent hydraulic fold Air induction nozzles and nozzle protection Manual on/off controls and manual pressure adjustment

> **ADD IN-CAB** SPRAY CONTROL WITH ELECTRIC **ON/OFF FOR** \$1,650

400L

600L







**ECONOMAX LINKAGE SPRAYERS** 

FOR FIELD AND SPOT SPRAYING IN ONE PACKAGE

12m galvanised manual fold boom with suspension, nozzle protection and air induction nozzles 20m hose reel with JetPro spray gun 132L/min (20 Bar) diaphragm pump



Silvan high capacity diaphragm pump

800L

800L









## **2000L PADDOCKMASTER**

### AN ECONOMICAL CHOICE FOR GENERAL CROP OR PASTURE SPRAYING





### **ORCHARD & VINEYARD**

SILVAN HAS A VARIETY OF ORCHARD & VINEYARD SPRAYING SOLUTIONS. INCLUDING AIR ASSIST. TURBOMISER AND **OVERROW SPRAYERS.** 

> **SCAN TO** SEE OUR **RANGE**





























# **SPRAYING & FARM EQUIPMENT DEALER LOCATOR**

| NEW SOUTH WALES |                                         |              |
|-----------------|-----------------------------------------|--------------|
| BATHURST        | SILMAC                                  | 02 6334 4999 |
| BEGA            | BEGA TRUCK & TRACTOR                    | 02 6492 5335 |
| BOMADERRY       | NOWRA TRUCK & TRACTOR<br>REPAIRS        | 02 4421 7188 |
| CAMDEN          | CAMDEN MACHINERY                        | 02 4655 9541 |
| CASINO          | DAYS MACHINERY CENTRE                   | 02 6662 1444 |
| COFFS HARBOUR   | ALL DIESEL EQUIPMENT SALES<br>& SERVICE | 02 6652 5121 |
| COWRA           | COWRA MACHINERY CENTRE                  | 02 6342 5555 |
| DORRIGO         | STAN CORK MACHINERY