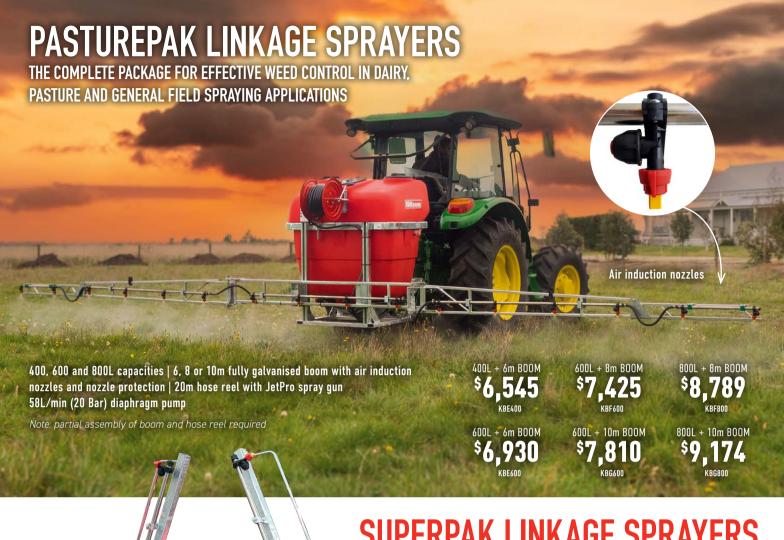

> **ADD IN-CAB** SPRAY CONTROL WITH ELECTRIC **ON/OFF FOR** \$1,650

400L

600L

**ECONOMAX LINKAGE SPRAYERS** 

FOR FIELD AND SPOT SPRAYING IN ONE PACKAGE

12m galvanised manual fold boom with suspension, nozzle protection and air induction nozzles 20m hose reel with JetPro spray gun 132L/min (20 Bar) diaphragm pump

Silvan high capacity diaphragm pump

800L

800L