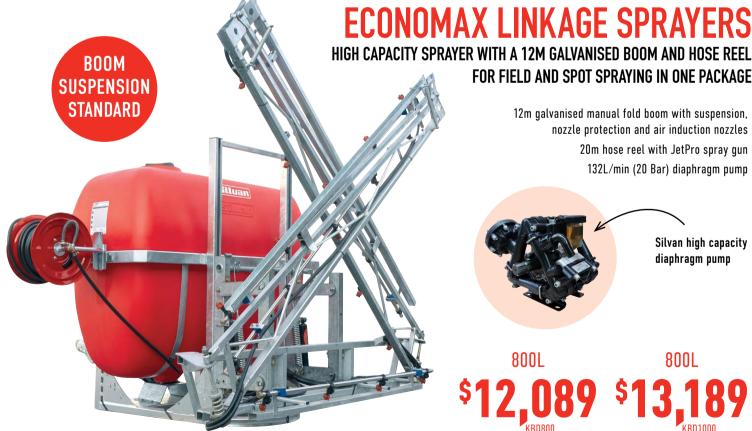

> **ADD IN-CAB** SPRAY CONTROL WITH ELECTRIC **ON/OFF FOR** \$1,650

400L

600L

**ECONOMAX LINKAGE SPRAYERS** 

FOR FIELD AND SPOT SPRAYING IN ONE PACKAGE

12m galvanised manual fold boom with suspension, nozzle protection and air induction nozzles 20m hose reel with JetPro spray gun 132L/min (20 Bar) diaphragm pump

Silvan high capacity diaphragm pump

800L

800L