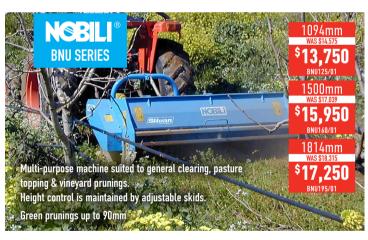

ndependent hydraulic fold Air induction nozzles and nozzle protection Manual on/off controls and manual pressure adjustment

> **ADD IN-CAB** SPRAY CONTROL WITH ELECTRIC **ON/OFF FOR** \$1,650

400L

600L







**ECONOMAX LINKAGE SPRAYERS** 

FOR FIELD AND SPOT SPRAYING IN ONE PACKAGE

12m galvanised manual fold boom with suspension, nozzle protection and air induction nozzles 20m hose reel with JetPro spray gun 132L/min (20 Bar) diaphragm pump



Silvan high capacity diaphragm pump

800L

800L









## **2000L PADDOCKMASTER**

### AN ECONOMICAL CHOICE FOR GENERAL CROP OR PASTURE SPRAYING





### **ORCHARD & VINEYARD**

SILVAN HAS A VARIETY OF ORCHARD & VINEYARD SPRAYING SOLUTIONS. INCLUDING AIR ASSIST. TURBOMISER AND **OVERROW SPRAYERS.** 

> **SCAN TO** SEE OUR **RANGE**





























# **SPRAYING & FARM EQUIPMENT DEALER LOCATOR**

| NEW SOUTH WALES |                                         |              |
|-----------------|-----------------------------------------|--------------|
| BATHURST        | SILMAC                                  | 02 6334 4999 |
| BEGA            | BEGA TRUCK & TRACTOR                    | 02 6492 5335 |
| BOMADERRY       | NOWRA TRUCK & TRACTOR<br>REPAIRS        | 02 4421 7188 |
| CAMDEN          | CAMDEN MACHINERY                        | 02 4655 9541 |
| CASINO          | DAYS MACHINERY CENTRE                   | 02 6662 1444 |
| COFFS HARBOUR   | ALL DIESEL EQUIPMENT SALES<br>& SERVICE | 02 6652 5121 |
| COWRA           | COWRA MACHINERY CENTRE                  | 02 6342 5555 |
| DORRIGO         | STAN CORK MACHINERY