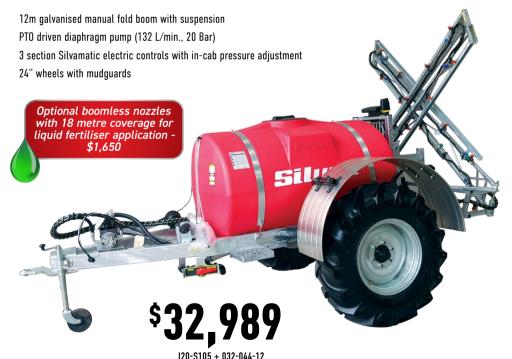

> **ADD IN-CAB** SPRAY CONTROL WITH ELECTRIC **ON/OFF FOR** \$1,650

400L

600L

**ECONOMAX LINKAGE SPRAYERS** 

FOR FIELD AND SPOT SPRAYING IN ONE PACKAGE

12m galvanised manual fold boom with suspension, nozzle protection and air induction nozzles 20m hose reel with JetPro spray gun 132L/min (20 Bar) diaphragm pump