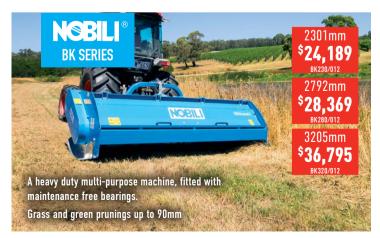

### **ORCHARD & VINEYARD**

SILVAN HAS A VARIETY OF ORCHARD & VINEYARD SPRAYING SOLUTIONS. INCLUDING AIR ASSIST. TURBOMISER AND **OVERROW SPRAYERS.** 

> **SCAN TO** SEE OUR **RANGE**