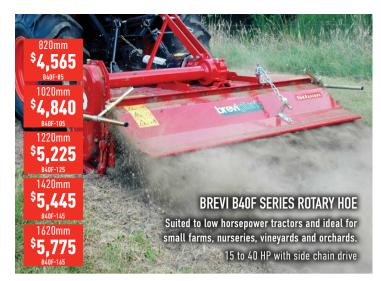

nt hydraulic fold Air induction nozzles and nozzle protection Manual on/off controls and manual pressure adjustment

> **ADD IN-CAB** SPRAY CONTROL WITH ELECTRIC **ON/OFF FOR** \$1,650

400L

600L







**ECONOMAX LINKAGE SPRAYERS** 

FOR FIELD AND SPOT SPRAYING IN ONE PACKAGE

12m galvanised manual fold boom with suspension, nozzle protection and air induction nozzles 20m hose reel with JetPro spray gun 132L/min (20 Bar) diaphragm pump



Silvan high capacity diaphragm pump

800L

800L









## **2000L PADDOCKMASTER**

### AN ECONOMICAL CHOICE FOR GENERAL CROP OR PASTURE SPRAYING





### **ORCHARD & VINEYARD**

SILVAN HAS A VARIETY OF ORCHARD & VINEYARD SPRAYING SOLUTIONS. INCLUDING AIR ASSIST. TURBOMISER AND **OVERROW SPRAYERS.** 

> **SCAN TO** SEE OUR **RANGE**





























# **SPRAYING & FARM EQUIPMENT DEALER LOCATOR**

| NEW SOUTH WALES |                                         |              |
|-----------------|-----------------------------------------|--------------|
| BATHURST        | SILMAC                                  | 02 6334 4999 |
| BEGA            | BEGA TRUCK & TRACTOR                    | 02 6492 5335 |
| BOMADERRY       | NOWRA TRUCK & TRACTOR<br>REPAIRS        | 02 4421 7188 |
| CAMDEN          | CAMDEN MACHINERY                        | 02 4655 9541 |
| CASINO          | DAYS MACHINERY CENTRE                   | 02 6662 1444 |
| COFFS HARBOUR   | ALL DIESEL EQUIPMENT SALES<br>& SERVICE | 02 6652 5121 |
| COWRA           | COWRA MACHINERY CENTRE                  | 02 6342 5555 |
| DORRIGO         | STAN CORK MACHINERY