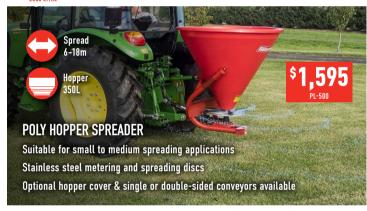

| 08 9250 2558 |
| NARROGIN           | NARROGIN PUMPS SOLAR & SPRAYING *     | 08 9881 4775 |
| NORTHAM            | AFGRI EQUIPMENT AUSTRALIA             | 08 9622 5855 |
| SOUTH<br>GUILDFORD | AFGRI EQUIPMENT AUSTRALIA             | 08 6274 2400 |
| WANGARA            | BOYA EQUIPMENT                        | 08 9409 2008 |
| WANGARA            | WANNEROO AGRICULTURAL<br>MACHINERY    | 08 9309 9144 |
| WEST SWAN          | ENTWINED FARMING                      | 08 9250 3746 |

- \* Selecta Plus Dealer Silvan Linkage Sprayers & Slashers only # Silvan Spraying Dealer - Silvan Sprayers only
- ^ AgriPOWER Dealer Farm Equipment only









#### **S24 TWIN SPINNER SPREADER**

A versatile spreader with painted hopper for accurate spreading in pasture and horticulture applications.











#### **S24 TWIN SPINNER STAINLESS STEEL SPREADER**

A long lasting twin spinner spreader suited to pasture and horticulture applications.









All prices are recommended prices include GST and exclude any dealer installation and/or freight charges. Special prices are effective from 2nd April until 31st May 2024, or while stocks last. The company reserves the right to change recommended prices and specifications without notice. All items in this catalogue have been included in good faith on the basis that the goods described were available at the time this catalogue was published. Failure of suppliers to deliver in accordance with samples, descriptions, or at all, or other unintentional causes may result in some lines being unavailable. Space may prevent some dealers from stocking