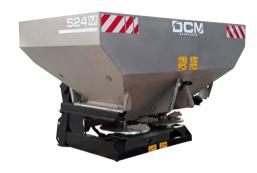

#### **S24 TWIN SPINNER SPREADER**

A versatile spreader with painted hopper for accurate spreading in pasture and horticulture applications.