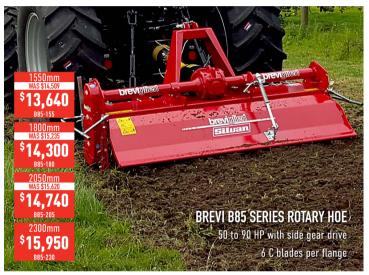

### **ORCHARD & VINEYARD**

SILVAN HAS A VARIETY OF ORCHARD & VINEYARD SPRAYING SOLUTIONS. INCLUDING AIR ASSIST. TURBOMISER AND **OVERROW SPRAYERS.** 

> **SCAN TO** SEE OUR **RANGE**