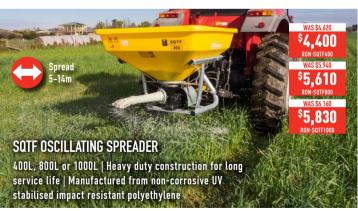

| 08 9250 2558 |
| NARROGIN           | NARROGIN PUMPS SOLAR & SPRAYING *     | 08 9881 4775 |
| NORTHAM            | AFGRI EQUIPMENT AUSTRALIA             | 08 9622 5855 |
| SOUTH<br>GUILDFORD | AFGRI EQUIPMENT AUSTRALIA             | 08 6274 2400 |
| WANGARA            | BOYA EQUIPMENT                        | 08 9409 2008 |
| WANGARA            | WANNEROO AGRICULTURAL<br>MACHINERY    | 08 9309 9144 |
| WEST SWAN          | ENTWINED FARMING                      | 08 9250 3746 |

- \* Selecta Plus Dealer Silvan Linkage Sprayers & Slashers only # Silvan Spraying Dealer - Silvan Sprayers only
- ^ AgriPOWER Dealer Farm Equipment only









#### **S24 TWIN SPINNER SPREADER**

A versatile spreader with painted hopper for accurate spreading in pasture and horticulture applications.











#### **S24 TWIN SPINNER STAINLESS STEEL SPREADER**

A long lasting twin spinner spreader suited to pasture and horticulture applications.









All prices are recommended prices include GST and exclude any dealer installation and/or freight charges. Special prices are effective from 2nd April until 31st May 2024, or while stocks last. The company reserves the right to change recommended prices and specifications without notice. All items in this catalogue have been included in good faith on the basis that the goods described were available at the time this catalogue was published. Failure of suppliers to deliver in accordance with samples, descriptions, or at all, or other unintentional causes may result in some lines being unavailable. Space may prevent some dealers from stocking a