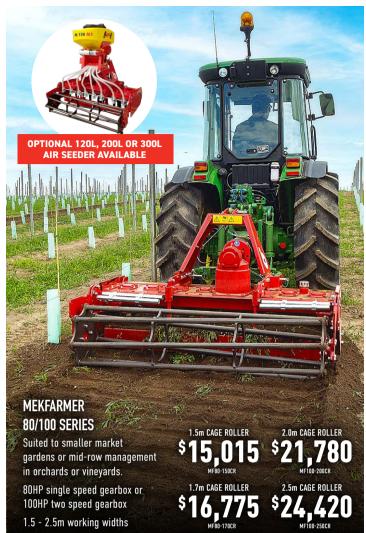

ydraulic fold Air induction nozzles and nozzle protection Manual on/off controls and manual pressure adjustment

> **ADD IN-CAB** SPRAY CONTROL WITH ELECTRIC **ON/OFF FOR** \$1,650

400L

600L







**ECONOMAX LINKAGE SPRAYERS** 

FOR FIELD AND SPOT SPRAYING IN ONE PACKAGE

12m galvanised manual fold boom with suspension, nozzle protection and air induction nozzles 20m hose reel with JetPro spray gun 132L/min (20 Bar) diaphragm pump



Silvan high capacity diaphragm pump

800L

800L









## **2000L PADDOCKMASTER**

### AN ECONOMICAL CHOICE FOR GENERAL CROP OR PASTURE SPRAYING





### **ORCHARD & VINEYARD**

SILVAN HAS A VARIETY OF ORCHARD & VINEYARD SPRAYING SOLUTIONS. INCLUDING AIR ASSIST. TURBOMISER AND **OVERROW SPRAYERS.** 

> **SCAN TO** SEE OUR **RANGE**





























# **SPRAYING & FARM EQUIPMENT DEALER LOCATOR**

| NEW SOUTH WALES |                                         |              |
|-----------------|-----------------------------------------|--------------|
| BATHURST        | SILMAC                                  | 02 6334 4999 |
| BEGA            | BEGA TRUCK & TRACTOR                    | 02 6492 5335 |
| BOMADERRY       | NOWRA TRUCK & TRACTOR<br>REPAIRS        | 02 4421 7188 |
| CAMDEN          | CAMDEN MACHINERY                        | 02 4655 9541 |
| CASINO          | DAYS MACHINERY CENTRE                   | 02 6662 1444 |
| COFFS HARBOUR   | ALL DIESEL EQUIPMENT SALES<br>& SERVICE | 02 6652 5121 |
| COWRA           | COWRA MACHINERY CENTRE                  | 02 6342 5555 |
| DORRIGO         | STAN CORK MACHINERY