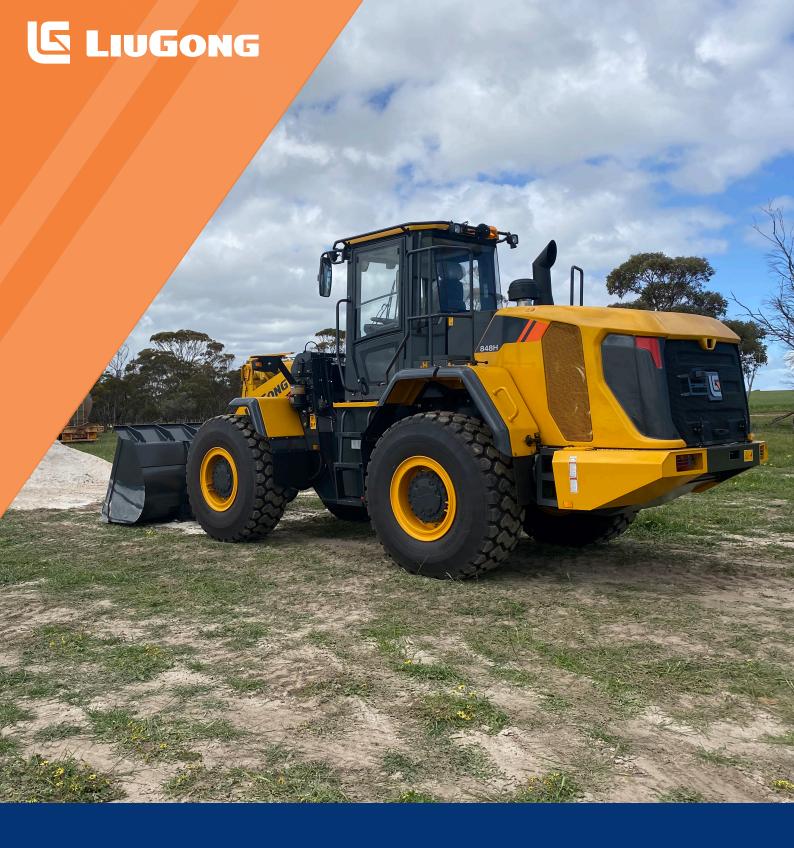

## 848H WHEEL LOADER

Engine Cummins
Rated Power 135 kW(181 hp / 184 ps) @ 2,050 rpm
Net Power 124 KW(166 HP / 169 PS) @ 2,050 RPM
Operating Mass 14,450 kg
Standard Bucket Size 3 M³
Standard Breakout Force 136 kN
Standard Dump Clearance 2,890 mm