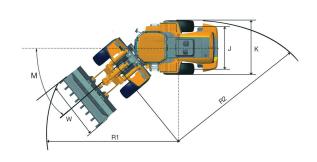

| Reference Bucket                    | 3 m³     |
|-------------------------------------|----------|
|                                     |          |
| DIMENSIONS                          |          |
| E. Ground Clearance                 | 366 mm   |
| G. Wheelbase                        | 3,050 mm |
| H. Cab Height                       | 3,310 mm |
| J. Wheel Tread                      | 2,050 mm |
| K. Width Over Tyres                 | 2,548 mm |
| L. Length with Bucket Down          | 7,815 mm |
| M. Turn Angle, Either Side          | 40°      |
| P. Rear Angle of Departure          | 28°      |
| R1. Turning Radius, Bucket Carry    | 6,062 mm |
| R2. Turning Radius, Outside of Tyre | 5,460 mm |