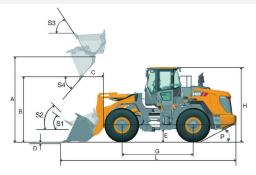

| LOADER ARM PERFORMANCE WITH STANDARD B     | UCKET 3 M³ |
|--------------------------------------------|------------|
| Tipping Load-Straight (ISO 14397-1:2007)   | 10,400 kg  |
| Tipping Load-Full Turn(ISO 14397-1:2007)   | 9,200 kg   |
| Bucket Breakout Force                      | 136 kN     |
| A. Maximum Hinge Pin Height                | 3,937 mm   |
| B. Dump Clearance at Full Height Discharge | 2,890 mm   |
| C. Dump Reach at Full Height Discharge     | 989 mm     |
| D. Maximum Digging Depth, Bucket Level     | 70 mm      |
| S1. Bucket Roll back at Ground Level       | 43°        |
| S2. Bucket Roll Back at Carry              | 48°        |
| S3. Bucket Roll Back at Maximum Height     | 60°        |
| S4. Maximum Dump Angle at Full Height      | 45°        |

| Reference Bucket                    | 3 m³     |
|-------------------------------------|----------|
|                                     |          |
| DIMENSIONS                          |          |
| E. Ground Clearance                 | 366 mm   |
| G. Wheelbase                        | 3,050 mm |
| H. Cab Height                       | 3,310 mm |
| J. Wheel Tread                      | 2,050 mm |
| K. Width Over Tyres                 | 2,548 mm |
| L. Length with Bucket Down          | 7,815 mm |
| M. Turn Angle, Either Side          | 40°      |
| P. Rear Angle of Departure          | 28°      |
| R1. Turning Radius, Bucket Carry    | 6,062 mm |
| R2. Turning Radius, Outside of Tyre | 5,460 mm |