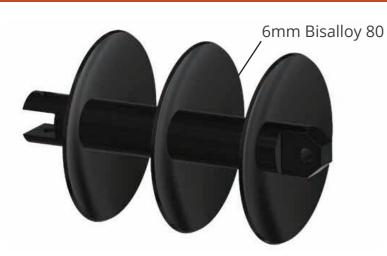

### DISC**CHAIN** DC64

- » Excellent performance across all applications
- » Superior Stubble Incorporation
- » Superior Soil Levelling
- » Optimum seedbed preparation

| SPECIFICATIONS   |                 |  |
|------------------|-----------------|--|
| WEIGHT           | 60KG/M          |  |
| DISC COMPOSITION | 6MM BISALLOY 80 |  |
| HUB COMPOSITION  | 80MM SOLID BAR  |  |
| OVERALL DIAMETER | 305MM           |  |
| DISC SPACING     | 150MM           |  |
| CHAIN LINK FORM  | PINNED MODULES  |  |
| DISC SHAPE       | FLAT OR CURVED  |  |