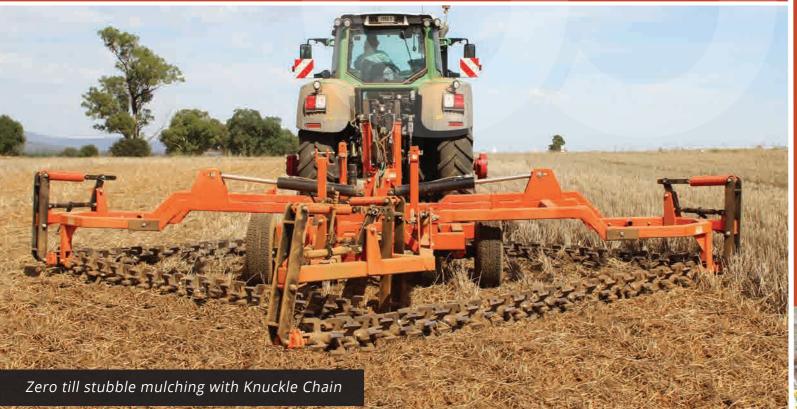

#### 

- » Maximum zero till stubble mulching
- » Improves germination rate
- » Suits all soil types
- » All-in-one preparation and seeding chain

| SPECIFICATIONS      |                |  |
|---------------------|----------------|--|
| WEIGHT              | 96KG/M         |  |
| KNUCKLE COMPOSITION | BISALLOY 80    |  |
| HUB COMPOSITION     | 80MM SOLID BAR |  |
| OVERALL DIAMETER    | 230MM          |  |
| KNUCKLES/M          | 40             |  |
| LINKS FORM          | PINNED MODULES |  |
| SPIKE LENGTH        | 120MM          |  |
|                     |                |  |