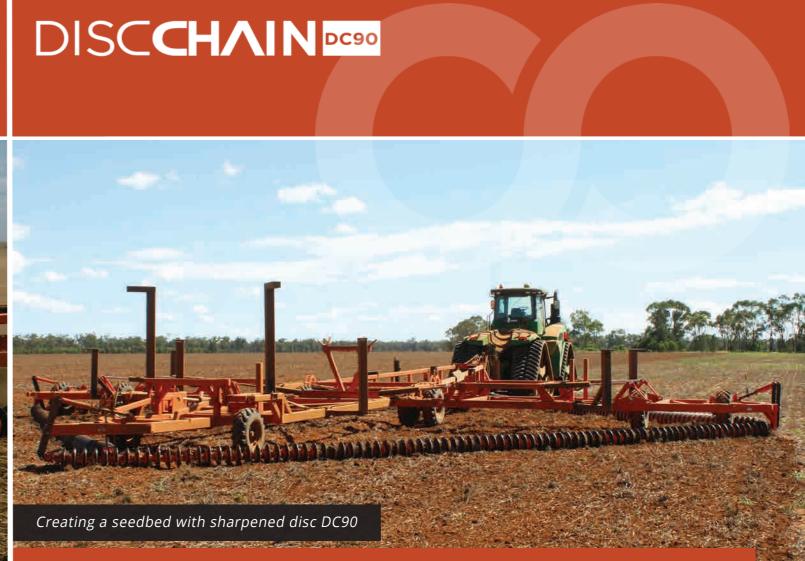

- » Replaceable Discs for High Usage & Contractors
- » Sharpened Disc for maximum cut-out
- » Excellent Performance in Heavy Soils
- » Maximum Chain Flexibility

WEIGHT DISC COMPOSI HUB COMPOSI **OVERALL DIAM DISC SPACING CHAIN LINK FO** DISC SHAPE

| SPECIFICATIONS |                                  |  |
|----------------|----------------------------------|--|
|                | 69KG/M                           |  |
| ITION          | 4.75MM NM400                     |  |
| ITION          | PATENTED FORGED STEEL HOOK & EYE |  |
| <b>IETER</b>   | 368MM                            |  |
|                | 160MM                            |  |
| ORM            | REPLACEABLE DISC HOOK & EYE      |  |
|                | CURVED                           |  |