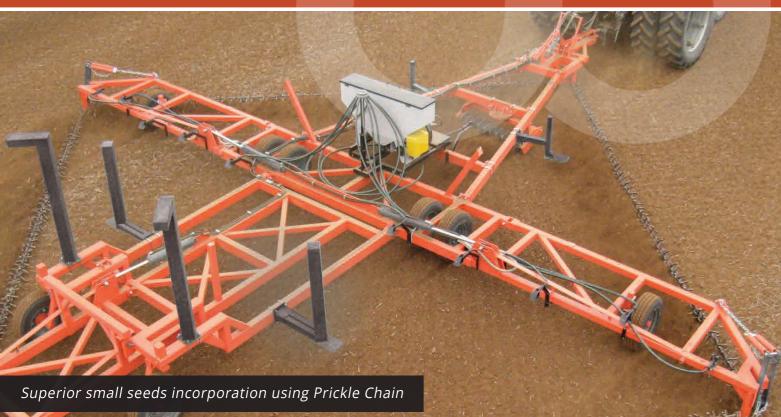

### PRICKLE**CHAIN** PC18

#### DOGLEG**CHAIN** DLC36

- » Excellent stubble control in sensitive soils
- » Superior small seed incorporation
- » Superior minimum tillage option
- » Superior seeder trailing harrow

| WEIGHT18KG/MLINK COMPOSITION20MM BARHUB COMPOSITIONWELDLESS CHAINOVERALL DIAMETER260MM | SPECIFICATIONS   |                |  |
|----------------------------------------------------------------------------------------|------------------|----------------|--|
| HUB COMPOSITION     WELDLESS CHAIN                                                     | WEIGHT           | 18KG/M         |  |
|                                                                                        | LINK COMPOSITION | 20MM BAR       |  |
| OVERALL DIAMETER 260MM                                                                 | HUB COMPOSITION  | WELDLESS CHAIN |  |
|                                                                                        | OVERALL DIAMETER | 260MM          |  |
| SPIKES/M 28                                                                            | SPIKES/M         | 28             |  |
| EFFECTIVE LENGTH 74MM                                                                  | EFFECTIVE LENGTH | 74MM           |  |
| SPIKE LENGTH 85MM                                                                      | SPIKE LENGTH     | 85MM           |  |

SPECIEICATIONS

- » Superior stubble control in erosive soils
- » Excellent small seed establishment
- » Superior zero til option
- » Excellent seeder trailing harrow

WEIGHT LINK COM HUB COMF OVERALL D LINKS/M EFFECTIVE DIRECTION