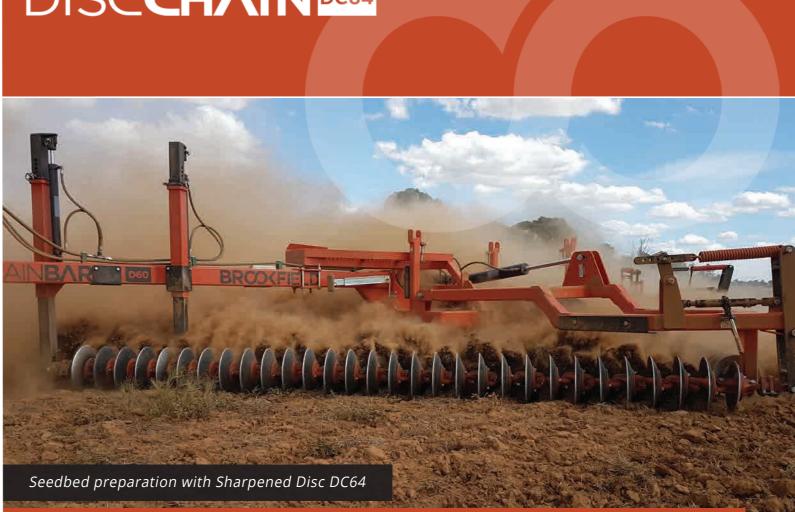

### DISC**CHAIN** DC64

- » Excellent performance across all applications
- » Superior Stubble Incorporation
- » Superior Soil Levelling
- » Optimum seedbed preparation

| SPECIFICATIONS   |                 |  |
|------------------|-----------------|--|
| WEIGHT           | 60KG/M          |  |
| DISC COMPOSITION | 6MM BISALLOY 80 |  |
| HUB COMPOSITION  | 80MM SOLID BAR  |  |
| OVERALL DIAMETER | 305MM           |  |
| DISC SPACING     | 150MM           |  |
| CHAIN LINK FORM  | PINNED MODULES  |  |
| DISC SHAPE       | FLAT OR CURVED  |  |