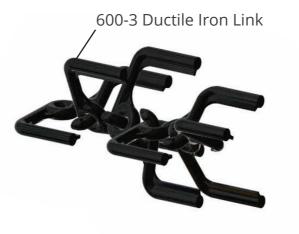

#### **SPECIFICATIONS**

|            | 36KG/M                 |
|------------|------------------------|
| IPOSITION  | 600-3 DUCTILE IRON     |
| POSITION   | PATENTED HOOK & EYE    |
| DIAMETER   | 255MM                  |
|            | 12.5                   |
| LENGTH     | 80MM                   |
| N OF SPIKE | CAN BE USED EITHER WAY |