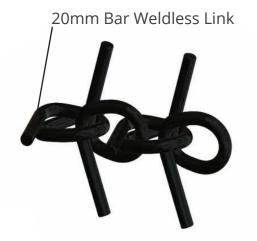

#### **SPECIFICATIONS**

|            | 36KG/M                 |
|------------|------------------------|
| IPOSITION  | 600-3 DUCTILE IRON     |
| POSITION   | PATENTED HOOK & EYE    |
| DIAMETER   | 255MM                  |
|            | 12.5                   |
| LENGTH     | 80MM                   |
| N OF SPIKE | CAN BE USED EITHER WAY |

#### REPLACEABLE DISC HOOK & EYE