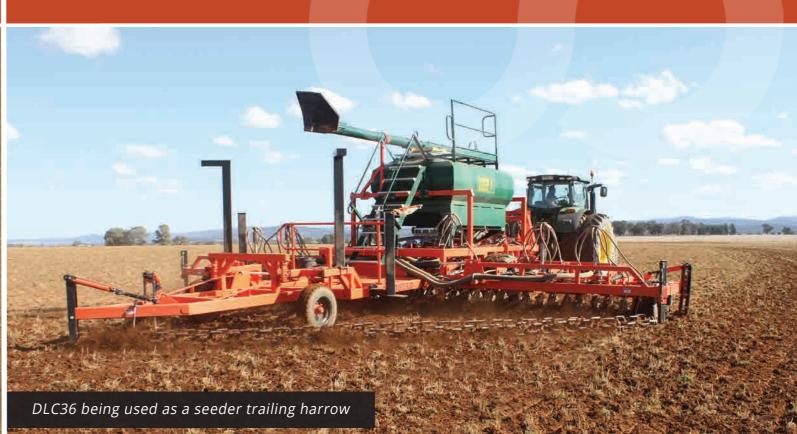

#### DOGLEG**CHAIN** DLC36

- » Excellent stubble control in sensitive soils
- » Superior small seed incorporation
- » Superior minimum tillage option
- » Superior seeder trailing harrow

| WEIGHT18KG/MLINK COMPOSITION20MM BARHUB COMPOSITIONWELDLESS CHAINOVERALL DIAMETER260MM | SPECIFICATIONS   |                |  |
|----------------------------------------------------------------------------------------|------------------|----------------|--|
| HUB COMPOSITION     WELDLESS CHAIN                                                     | WEIGHT           | 18KG/M         |  |
|                                                                                        | LINK COMPOSITION | 20MM BAR       |  |
| OVERALL DIAMETER 260MM                                                                 | HUB COMPOSITION  | WELDLESS CHAIN |  |
|                                                                                        | OVERALL DIAMETER | 260MM          |  |
| SPIKES/M 28                                                                            | SPIKES/M         | 28             |  |
| EFFECTIVE LENGTH 74MM                                                                  | EFFECTIVE LENGTH | 74MM           |  |
| SPIKE LENGTH 85MM                                                                      | SPIKE LENGTH     | 85MM           |  |

SPECIEICATIONS

- » Superior stubble control in erosive soils
- » Excellent small seed establishment
- » Superior zero til option
- » Excellent seeder trailing harrow

WEIGHT LINK COM HUB COMF OVERALL D LINKS/M EFFECTIVE DIRECTION