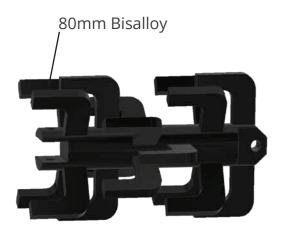

#### **SPECIFICATIONS**

|            | 36KG/M                 |
|------------|------------------------|
| IPOSITION  | 600-3 DUCTILE IRON     |
| POSITION   | PATENTED HOOK & EYE    |
| DIAMETER   | 255MM                  |
|            | 12.5                   |
| LENGTH     | 80MM                   |
| N OF SPIKE | CAN BE USED EITHER WAY |

#### 

- » Maximum zero till stubble mulching
- » Improves germination rate
- » Suits all soil types
- » All-in-one preparation and seeding chain

| SPECIFICATIONS      |                |  |
|---------------------|----------------|--|
| WEIGHT              | 96KG/M         |  |
| KNUCKLE COMPOSITION | BISALLOY 80    |  |
| HUB COMPOSITION     | 80MM SOLID BAR |  |
| OVERALL DIAMETER    | 230MM          |  |
| KNUCKLES/M          | 40             |  |
| LINKS FORM          | PINNED MODULES |  |
| SPIKE LENGTH        | 120MM          |  |
|                     |                |  |