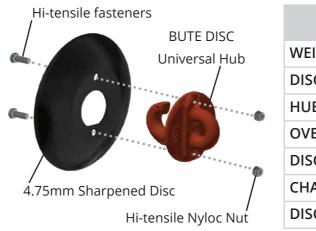

### DISC**CHAIN** DC72

- » Sharpened Disc for maximum cut-out
- » Interchangeable Universal Hub
- » Bolt-on Discs for reduced replacement cost
- » Removable Counter-weight

Hi-tensile Nyloc Nut

|                  | SPECIFICATIONS                   |
|------------------|----------------------------------|
| WEIGHT           | 72KG/M                           |
| DISC COMPOSITION | 6MM BISALLOY 400                 |
| HUB COMPOSITION  | PATENTED FORGED STEEL HOOK & EYE |
| OVERALL DIAMETER | 325MM                            |
| DISC SPACING     | 160MM                            |
| CHAIN LINK FORM  | REPLACEABLE DISC HOOK & EYE      |
| DISC SHAPE       | CURVED                           |

#### REPLACEABLE DISC HOOK & EYE