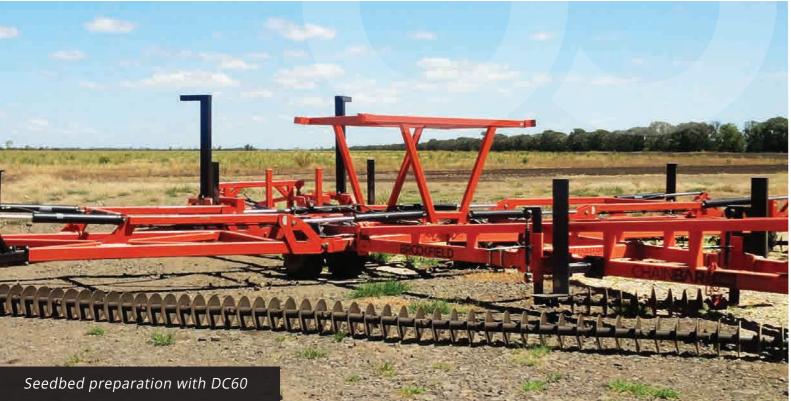

### DISC**CHAIN** DC64

- » Excellent performance across all applications
- » Superior Stubble Incorporation
- » Superior Soil Levelling
- » Optimum seedbed preparation

| SPECIFICATIONS   |                 |  |
|------------------|-----------------|--|
| WEIGHT           | 60KG/M          |  |
| DISC COMPOSITION | 6MM BISALLOY 80 |  |
| HUB COMPOSITION  | 80MM SOLID BAR  |  |
| OVERALL DIAMETER | 305MM           |  |
| DISC SPACING     | 150MM           |  |
| CHAIN LINK FORM  | PINNED MODULES  |  |
| DISC SHAPE       | FLAT OR CURVED  |  |