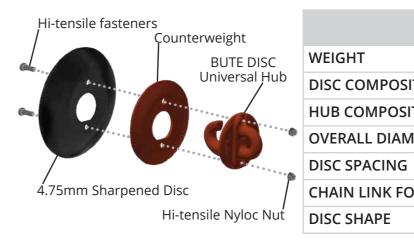

- » Replaceable Discs for High Usage & Contractors
- » Sharpened Disc for maximum cut-out
- » Excellent Performance in Heavy Soils
- » Maximum Chain Flexibility

WEIGHT DISC COMPOSI HUB COMPOSI **OVERALL DIAM DISC SPACING CHAIN LINK FO** DISC SHAPE

| SPECIFICATIONS |                                  |  |
|----------------|----------------------------------|--|
|                | 69KG/M                           |  |
| ITION          | 4.75MM NM400                     |  |
| ITION          | PATENTED FORGED STEEL HOOK & EYE |  |
| <b>IETER</b>   | 368MM                            |  |
|                | 160MM                            |  |
| ORM            | REPLACEABLE DISC HOOK & EYE      |  |
|                | CURVED                           |  |

#### REPLACEABLE DISC HOOK & EYE