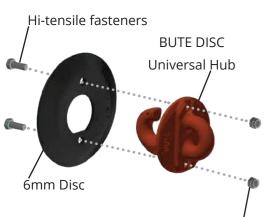

### DISC**CHAIN** DC72

- » Sharpened Disc for maximum cut-out
- » Interchangeable Universal Hub
- » Bolt-on Discs for reduced replacement cost
- » Removable Counter-weight

Hi-tensile Nyloc Nut

|                  | SPECIFICATIONS                   |
|------------------|----------------------------------|
| WEIGHT           | 72KG/M                           |
| DISC COMPOSITION | 6MM BISALLOY 400                 |
| HUB COMPOSITION  | PATENTED FORGED STEEL HOOK & EYE |
| OVERALL DIAMETER | 325MM                            |
| DISC SPACING     | 160MM                            |
| CHAIN LINK FORM  | REPLACEABLE DISC HOOK & EYE      |
| DISC SHAPE       | CURVED                           |